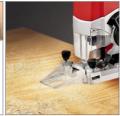

TE-JS 18 Li - Solo

Cordless Jig Saw

The TE-JS 18 Li – Solo cordless jigsaw is a powerful tool for diverse sawing jobs. The selectable pendulum action and very smooth operation enable fast and precise cuts. The universal blade holder without tools saves valuable time, while the integrated plastic sliding element protects sensitive workpieces. The tool is supplied without battery and charger but it can be powered by Power X-Change rechargeable batteries.

## **Features**

- · Member of the Power X-Change family
- · Very smooth operation for exact cutting
- · Selectable pendulum action for fast cutting
- · Universal blade holder without tools
- · Includes dust blow-off function for optimum visibility
- · LED light to illuminate the cutting area
- Integrated plastic sliding element for sensitive workpieces
- · Additional attachable cutting line guide for exact cutting
- Complete with chip guard for cuts without splintering
- Supplied without battery and charger (available separately)