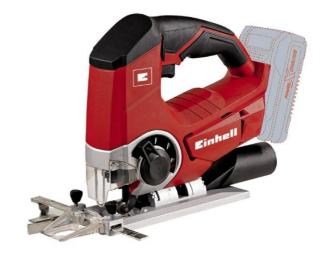

TE-JS 18 Li - Solo

Cordless Jig Saw

The TE-JS 18 Li – Solo cordless jigsaw is a powerful tool for diverse sawing jobs. The selectable pendulum action and very smooth operation enable fast and precise cuts. The universal blade holder without tools saves valuable time, while the integrated plastic sliding element protects sensitive workpieces. The tool is supplied without battery and charger but it can be powered by Power X-Change rechargeable batteries.

## **Features**

- · Member of the Power X-Change family
- · Very smooth operation for exact cutting
- · Selectable pendulum action for fast cutting
- · Universal blade holder without tools
- · Includes dust blow-off function for optimum visibility
- · LED light to illuminate the cutting area
- Integrated plastic sliding element for sensitive workpieces
- · Additional attachable cutting line guide for exact cutting
- Complete with chip guard for cuts without splintering
- Supplied without battery and charger (available separately)